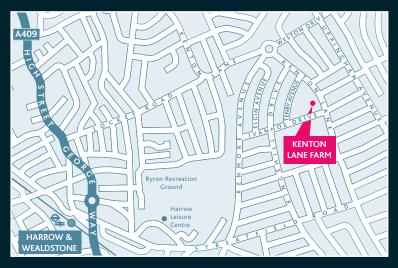

FARMHOUSES AND

FORMER DAIRY

PROPERTIES

Kenton Lane Farm is an exclusive collection of 3 & 4 bedroom homes set some 2.7 miles from Harrow town centre and within easy reach of public transport, shops and open green spaces. Harrow is a vibrant borough located only about 16 miles from the City of London. Drivers benefit from easy access to the North Circular Road, the M1. A40/M40 and M25, with London Heathrow airport only about 15 miles away and London Gatwick airport some 55 miles. The nearest train station to Kenton Lane Farm is either Kenton or Harrow & Wealdstone, both approximately 1.5 miles away and offering London Underground and

Belmont Circle within a 5 minute walk, offers day to day shopping facilities such as Tesco Metro, Spar and Costa to name but a few.

Branches of the high street 'names' are mostly based in either St Anne's Shopping Centre or St George's Shopping Centre. M&S, H&M, Moss Bros, Monsoon and TKMaxx feature with a cinema and family-style eateries making the mall a day and