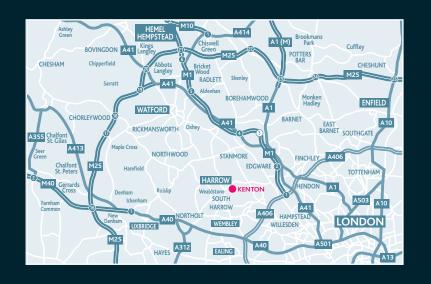

FARMHOUSES AND

FORMER DAIRY

PROPERTIES

Kenton Lane Farm is an exclusive collection of 3 & 4 bedroom homes set some 2.7 miles from Harrow town centre and within easy reach of public transport, shops and open green spaces. Harrow is a vibrant borough located only about 16 miles from the City of London. Drivers benefit from easy access to the North Circular Road, the M1. A40/M40 and M25, with London Heathrow airport only about 15 miles away and London Gatwick airport some 55 miles. The nearest train station to Kenton Lane Farm is either Kenton or Harrow & Wealdstone, both approximately 1.5 miles away and offering London Underground and

#### OFFERING A CHARMING RUSTIC AMBIANCE

overground rail services. The tube service to Euston averages 35 minutes and to Oxford Circus, 40 minutes, while the London Midlands rail service to Euston can take as little as 16 minutes. Buses run a few minutes' walk from the development.