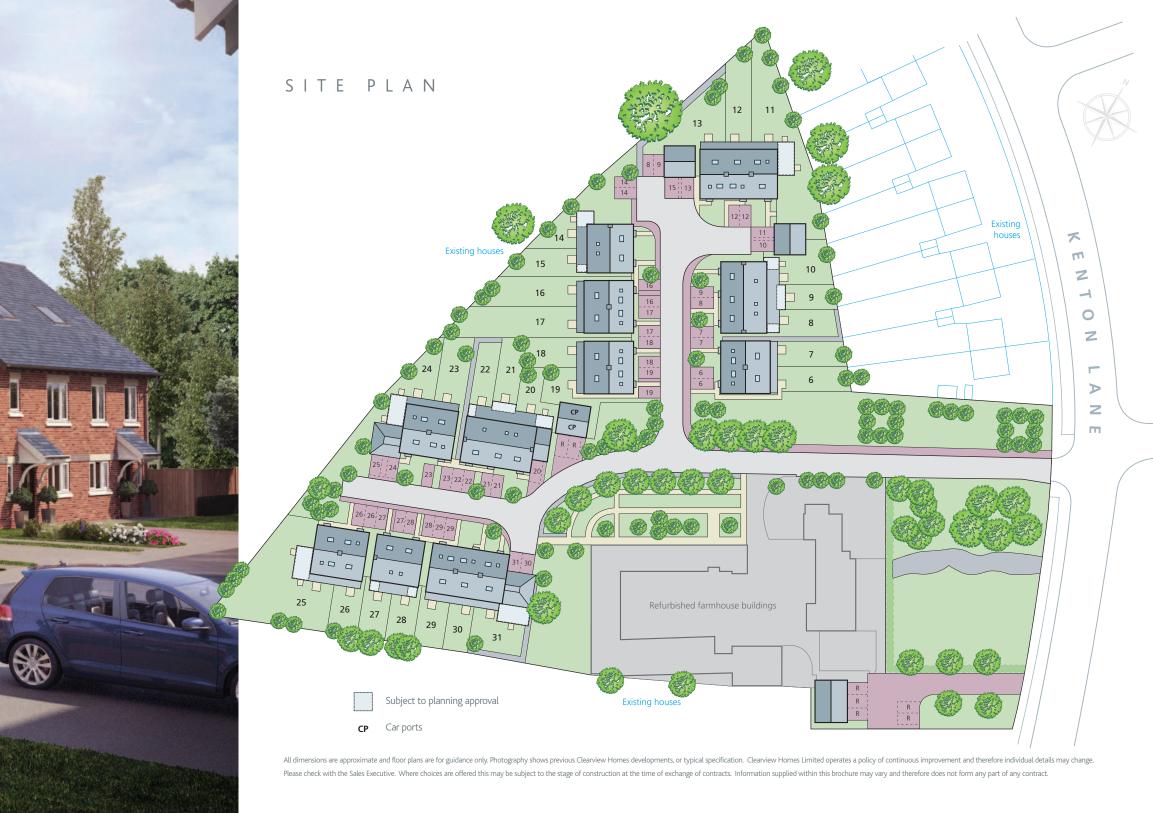

# KENTON LANE FARM

KENTON, HARROW HA3 8RT

A joint venture development with

W.E. BLACK L<sup>TD</sup>

A MIX OF NEW

BUILD AND

TASTEFULLY

CONVERTED

FARMHOUSES AND

FORMER DAIRY

PROPERTIES

Kenton Lane Farm is an exclusive collection of 3 & 4 bedroom homes set some 2.7 miles from Harrow town centre and within easy reach of public transport, shops and open green spaces. Harrow is a vibrant borough located only about 16 miles from the City of London. Drivers benefit from easy access to the North Circular Road, the M1. A40/M40 and M25, with London Heathrow airport only about 15 miles away and London Gatwick airport some 55 miles. The nearest train station to Kenton Lane Farm is either Kenton or Harrow & Wealdstone, both approximately 1.5 miles away and offering London Underground and